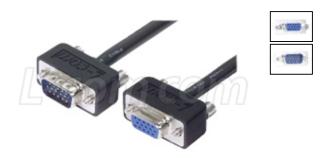

### Super Thin Plenum SVGA Cable, HD15 Male/Female, 25.0 ft.

#### Features for this product

- Video monitor extension cable
- Plenum jacketed cable ideal where fire resistance and low smoke characteristics are critical
- Three 75 Ohm coaxial cables assure high quality video signal
- Male to female gender configuration allows extension of existing SVGA line
- Reversible hardware allows multiple mounting options

This series of SVGA extension cables features both our small diameter Super Thin cable and our CMP rated plenum jacket for applications where fire resistance is critical. An additional feature of this series is our reversible hardware allowing both panel mount using standoffs or traditional thumbscrews. High quality video signal transmission is assured as a result of the three 75 Ohm coaxial lines used in these premium SVGA assemblies. The low profile configuration of our fully molded HD15 backshell makes these assemblies ideal for tight fit installations. Available in 5 standard lengths from 5 to 50 feet.